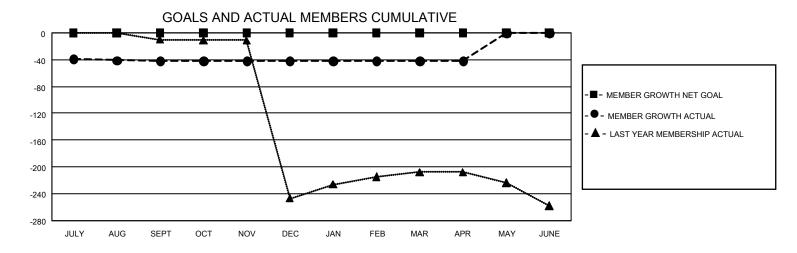

## GMT Constitutional Area 3, Group A

REPORT DOES NOT INCLUDE CLUBS IN UNDISTRICTED AREAS.

| Clubs                 |               |           |               | Members               |                         |                         |                                                    |
|-----------------------|---------------|-----------|---------------|-----------------------|-------------------------|-------------------------|----------------------------------------------------|
| RESULTS FOR 2023-2024 |               |           |               | RESULTS FOR 2023-2024 |                         |                         |                                                    |
| QUARTER               | NEW CLUB GOAL | NEW CLUBS | DROPPED CLUBS | QUARTER MEN           | MBER GROWTH NET<br>GOAL | MEMBER GROWTH<br>ACTUAL | DROPPED MEMBERS<br>ACTUAL (including<br>transfers) |
| JULY/AUG/SEPT         | 0             | 0         | 1             | JULY/AUG/SEPT         | 0                       | 0                       | 42                                                 |
| OCT/NOV/DEC           | 0             | 0         | 0             | OCT/NOV/DEC           | 0                       | 0                       | 0                                                  |
| JAN/FEB/MAR           | 0             | 0         | 0             | JAN/FEB/MAR           | 0                       | 0                       | 0                                                  |
| APR/MAY/JUNE          | 0             | 0         | 0             | APR/MAY/JUNE          | 0                       | 0                       | 0                                                  |